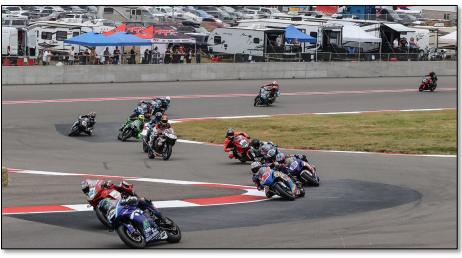

#### **VICTORY IN THE PNW**

MotoAmerica delivered yet another successive attendance increase at Ridge Motorsports Park with 2024 as the fifth year the series has raced at the park. MotoAmerica and the Ridge look forward to further pulling fans from the Pacific Northwest in coming years.

In the racing entertainment department, the series and its riders continued to produce a variety of winners. In the premiere class, Steel Commander Superbike, the end of the weekend saw Bobby Fong become the fourth different winner of the season, contributing to the most exciting points chase in the series' ten-year history.