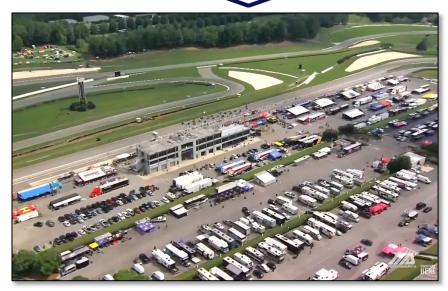

### REWARDING EVENTS, AFFLUENT AUDIENCES

MotoAmerica delivers ten 3-day annual events with over 100 total races. Each event features up to 200 riders competing in 5-7 classes. All-day entertainment reaches affluent crowds with camping, family-friendly activities, bike shows, and stunts.

#### **VICTORY IN THE PNW**

MotoAmerica delivered yet another successive attendance increase at Ridge Motorsports Park with 2024 as the fifth year the series has raced at the park. MotoAmerica and the Ridge look forward to further pulling fans from the Pacific Northwest in coming years.