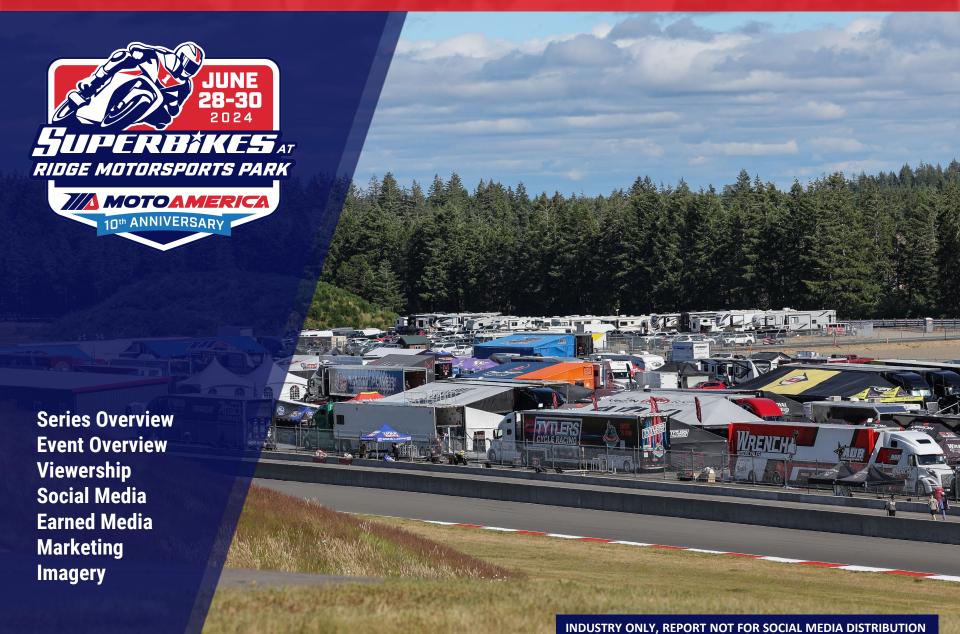

#### **VICTORY IN THE PNW**

MotoAmerica delivered yet another successive attendance increase at Ridge Motorsports Park with 2024 as the fifth year the series has raced at the park. MotoAmerica and the Ridge look forward to further pulling fans from the Pacific Northwest in coming years.

In the racing entertainment department, the series and its riders continued to produce a variety of winners. In the premiere class, Steel Commander Superbike, the end of the weekend saw Bobby Fong become the fourth different winner of the season, contributing to the most exciting points chase in the series' ten-year history.