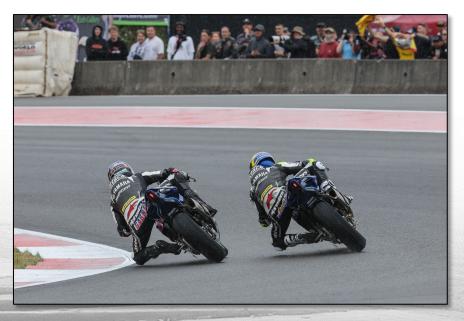

In the racing entertainment department, the series and its riders continued to produce a variety of winners. In the premiere class, Steel Commander Superbike, the end of the weekend saw Bobby Fong become the fourth different winner of the season, contributing to the most exciting points chase in the series' ten-year history.