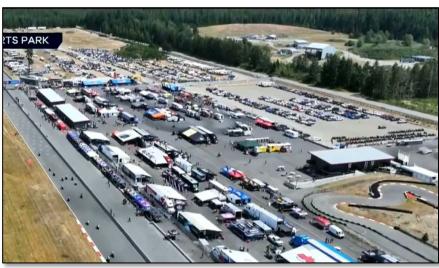

#### **VICTORY IN THE PNW**

MotoAmerica delivered yet another successive attendance increase at Ridge Motorsports Park with 2024 as the fifth year the series has raced at the park. MotoAmerica and the Ridge look forward to further pulling fans from the Pacific Northwest in coming years.

### **SNAPSHOT**

| 139     | Rider Entries                 |
|---------|-------------------------------|
| 5       | Competition Classes           |
| 10      | Races total                   |
| 222,179 | Linear TV AA P2+ (Forecasted) |
| 754K    | Digital Video Views           |
| 4.8M    | Social Media Impressions      |
| 82K     | Social Media Engagement       |
| 16,167  | Attendance                    |