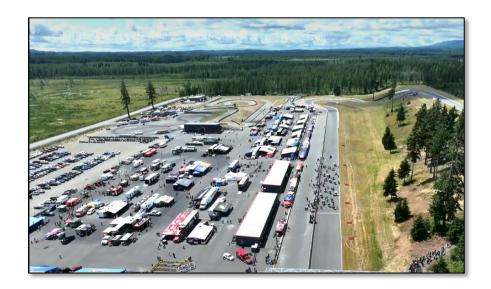

#### **VICTORY IN THE PNW**

MotoAmerica delivered yet another successive attendance increase at Ridge Motorsports Park with 2024 as the fifth year the series has raced at the park. MotoAmerica and the Ridge look forward to further pulling fans from the Pacific Northwest in coming years.

### **SNAPSHOT**

| 139     | Rider Entries                 |
|---------|-------------------------------|
| 5       | Competition Classes           |
| 10      | Races total                   |
| 222,179 | Linear TV AA P2+ (Forecasted) |
| 754K    | Digital Video Views           |
| 4.8M    | Social Media Impressions      |
| 82K     | Social Media Engagement       |
| 16,167  | Attendance                    |